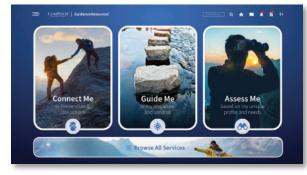

#### **Connect Me**

If you know what you want now, the **Connect Me** option offers our quickest path to care. With as little as two clicks, you can connect immediately with an expert or schedule appointments for services.

### Guide Me

Have an idea of what would help but could use some assistance finding it? The **Guide Me** option quickly assesses your area of need and directs you to the care options, tools, and resources most appropriate to your focus area. In just a few clicks, you can navigate one of more than 1,000 path options that lead to a variety of solutions, all tailored to your needs.

#### Assess Me

Sometimes you may not be sure what the problem is and need help evaluating possible resources and solutions. In such cases, you can choose **Assess Me**, our most extensive care path. This option first guides you through a brief well-being assessment, which evaluates your needs across six primary care pillars: Mental, Emotional, Physical, Social, Legal, and Financial. The platform then measures and benchmarks your results and provides a series of personalized, multistep Well-Being Plans tailored to your specific areas of need.

For a more traditional experience, you can always visit "Browse All Services" and quickly view all the platform has to offer.

The new GuidanceResources<sup>®</sup> digital experience will be available Jan. 1, 2025. Keep an eye out for additional information coming soon.