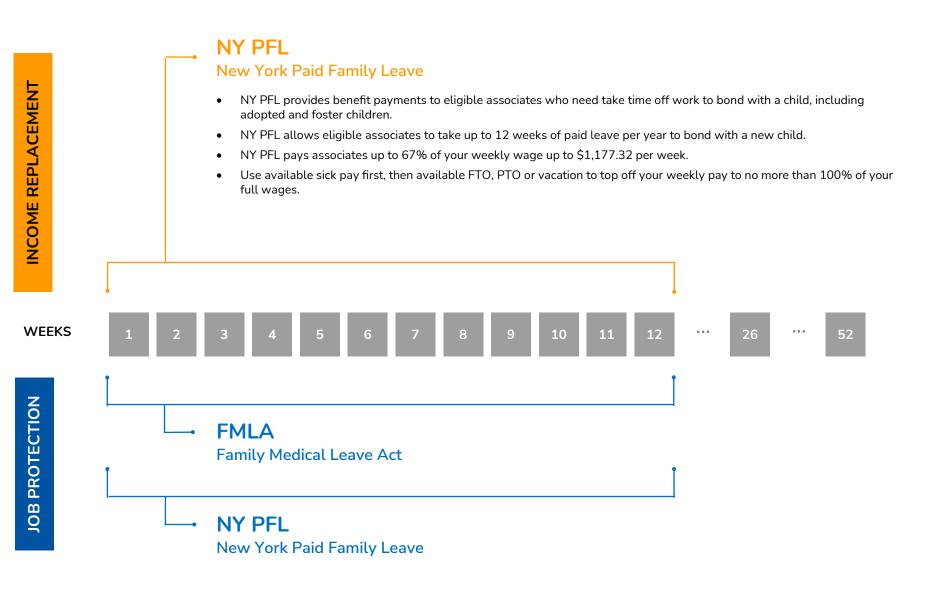

You may be eligible for job protection for up to 12 weeks under FMLA and NY PFL. This means your original position or an equivalent one will be made available when you return provided your leave does not exceed the permissible amount.

While you are on an approved leave, your income may be replaced by NY PFL for up to 12 weeks. NJ FLI pays up to 67% of your weekly wage up to \$1,177.32 per week.

NY PFL provides benefits and job protection so parents can bond with their newborn. Your combined total disability leave and Paid Family Leave in any 52 week period may not exceed 26 weeks.

### NY PFL New York Paid Family Leave

To qualify for NY PFL benefits, you must:

- Have taken time off from work to care to bond with a new child (welcomed into the family within the past 12 months either through birth, adoption or foster care placement).
- Be eligible. You are eligible for benefits under NY PFL:
  - After 26 consecutive weeks of employment if regularly working 20 or more hours per week, OR
  - After 175 days worked if regularly working less than 20 hours per week.

### **FMLA**

### Family Medical Leave Act

• To be eligible for job protection, you must have worked for Albertsons Companies for at least 12 months and for at least 1,250 hours in the 12 months before your leave begins. FMLA runs concurrent with NY PFL.

#### New York Paid Family Leave

- You are eligible for benefits under NY PFL:
  - After 26 consecutive weeks of employment if regularly working 20 or more hours per week, OR
  - ♦ After 175 days worked if regularly working less than 20 hours per week.
- NY PFL runs concurrent with FMLA.