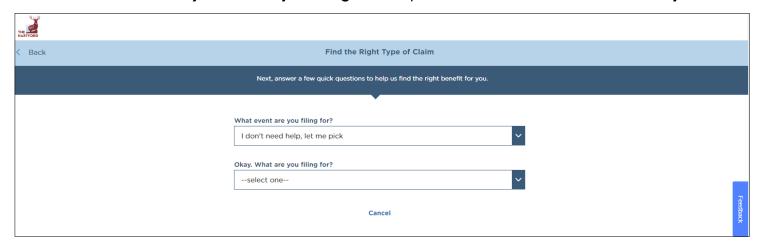

## With The Hartford

4. From the **What event are you filing for?** dropdown, select: **I don't need help, let me pick.**Then, from the **Okay. What are you filing for?** dropdown, select: **Short-Term Disability**.