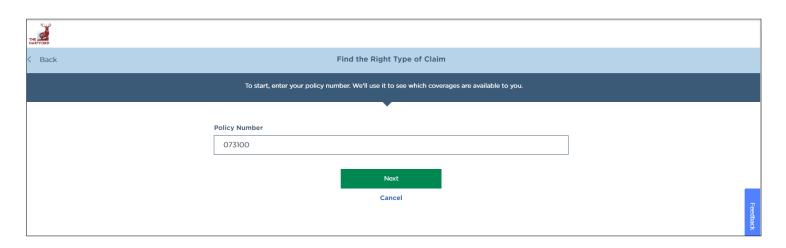

3. Enter the applicable policy number, then click Next.

Albertsons: 073100

New Albertsons: 073101 New Albertsons NJ: 073124