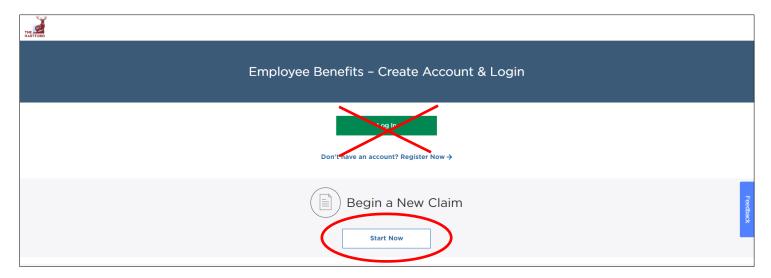

## With The Hartford

Need to file a short-term disability claim with The Hartford? Follow the steps below.

- 1. Go to thehartford.com/mybenefits
- 2. Click the Start Now button. Do NOT create an account.