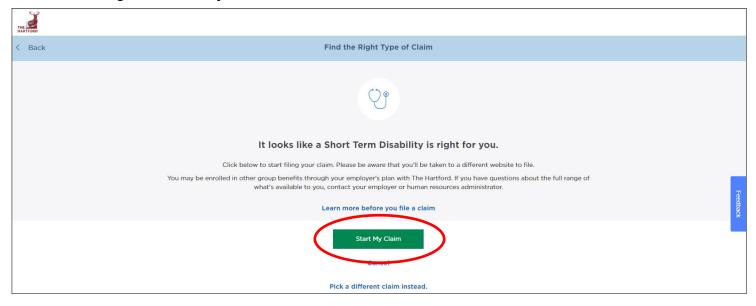

5. Click the green **Start My Claim** button.

6. Fill out each page of the form and submit.