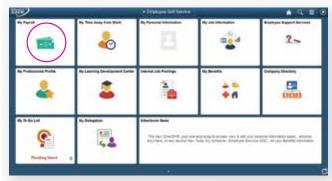

**Online Enrollment Instructions** 

1) Log on to the SharePoint portal and select the blue Direct2HR icon under the slider.

3) Enter your user name and password.

**5)** Select Voluntary Deductions from the left column, then click the Add Deduction button.

2) Log in to Direct2HR portal.

4) Select My Payroll icon.

| C Imployee terr territor | Payroll 1                                             |       | a, | =  | ۲ |
|--------------------------|-------------------------------------------------------|-------|----|----|---|
| 😨 Pajchacks              | Insurface Estatement                                  |       |    |    | 1 |
| The Wonstorg             | Add Voluntary Deduction                               |       |    |    |   |
| Creat Deposit            |                                                       |       |    |    |   |
|                          | "Specif Industries                                    |       |    | 67 |   |
| Websitiary Deductment    | Name whether Statusters is a Post-Amazile or Partners | 4     |    |    |   |
| ABD Fey Care Represent   | Sime Associate in Instant                             |       |    |    |   |
|                          | The property off 1 and the last descent               |       |    |    |   |
| 1996-C Convent           | Trian Designation Rank Date                           |       |    |    |   |
| Tin Farma                | Biller Salachere Bray Sala                            | <br>- | -  |    |   |
|                          | Funnel Restore (12)                                   |       |    |    |   |
| Convenient Helicy        |                                                       |       |    |    |   |
|                          |                                                       |       |    |    |   |
|                          | Photom Part<br>Maker In Ventilate Concerne            |       |    |    |   |

**6)** Select the type of deduction by clicking the magnifying glass and complete Voluntary Deduction questions, then click the submit button.