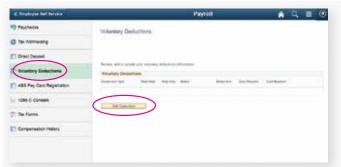

**Online Enrollment Instructions** 

1) Log on to the SharePoint portal and select the blue Direct2HR icon under the slider.

3) Enter your user name and password.

**5)** Select Voluntary Deductions from the left column, then click the Add Deduction button.

**6)** Select the type of deduction by clicking the magnifying glass and complete Voluntary Deduction questions, then click the submit button.