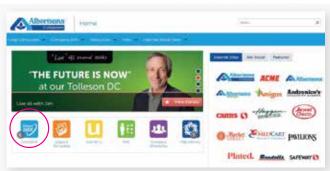

**Online Enrollment Instructions** 

1) Log on to the SharePoint portal and select the blue Direct2HR icon under the slider.

3) Enter your user name and password.

**5)** Select Voluntary Deductions from the left column, then click the Add Deduction button.